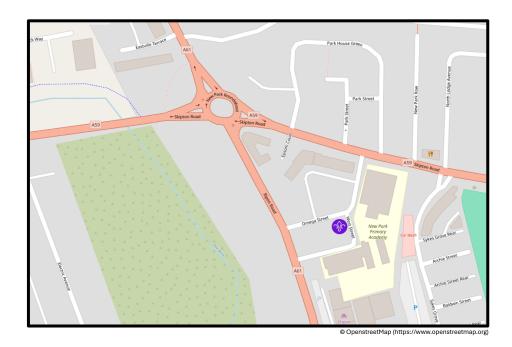

## **Directions to Culross House Scout HQ**

Harrogate and Nidderdale District Scout Headquarters is located on Omega Street in the New Park area of Harrogate, close to the junction of the Ripon and Skipton Roads. The Postcode is HG1 2BZ.

If approaching from the EAST along the A59 Skipton Road. Turn left into West Street immediately after New Park Primary School.

If approaching from the WEST on the A59. Cross the roundabout following the A59 (s/p York & Knaresborough) and take the first turning on the right (West Street), after the Coral Bookmakers and before the school.

If approaching from the NORTH on the A61. Take the first exit off the roundabout (Signposted A49 York/Knaresborough). Take the first turning on the right (West Street), after the Coral Bookmakers and before the School.

If approaching from the SOUTH on the A61. After passing the retail units (Chevin Cycles etc) on your right Omega Street is the  $2^{nd}$  turning on the right before the pelican crossing.

A small amount of on-street parking is available around Omega and West Streets. This is a residential area so we ask all users of HQ to park considerately and to observe the yellow zig-zag "School Keep Clear" areas around the school.